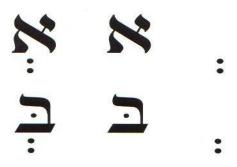

# Yellow Champ Review

Sh'va:

| How well did your child do? | Very well | Well  | With difficulty   |
|-----------------------------|-----------|-------|-------------------|
| Parent's Signature          |           |       | Day of week       |
| Area of difficulty          |           | _     |                   |
| ***********                 | ********  | ***** | ***************** |
| How well did your child do? | Very well | Well  | With difficulty   |
| Parent's Signature          |           |       | Day of week       |