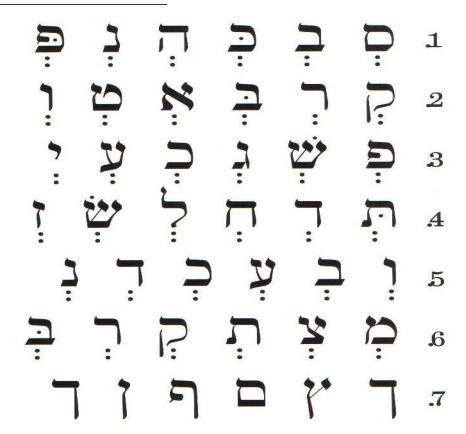

#### Yellow Champ Review

| How well did your child do? | Very well | _ Well | With difficulty |      |
|-----------------------------|-----------|--------|-----------------|------|
| Parent's Signature          |           | Day o  | f week          |      |
| Area of difficulty          |           | _      |                 |      |
| ***********                 | ********  | ****** | ***********     | **** |
| How well did your child do? | Very well | _ Well | With difficulty |      |
| Parent's Signature          |           | Day o  | f week          |      |