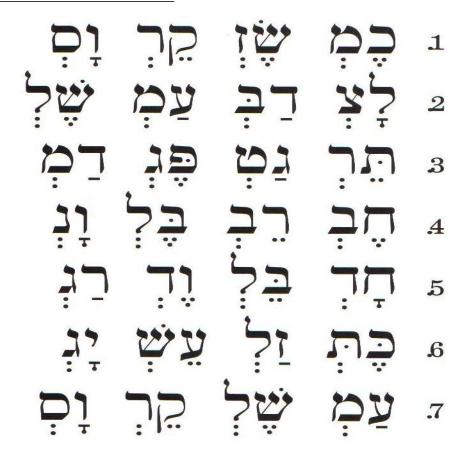

#### Yellow Champ Review

| How well did your child do? | Very well | Well       | With difficulty |
|-----------------------------|-----------|------------|-----------------|
| Parent's Signature          |           | Day of wee | k               |
| Area of difficulty          |           | -          |                 |
| ***********                 | ********  | ******     | **********      |
| How well did your child do? | Very well | Well       | With difficulty |
| Parent's Signature          |           | Day of wee | sk              |