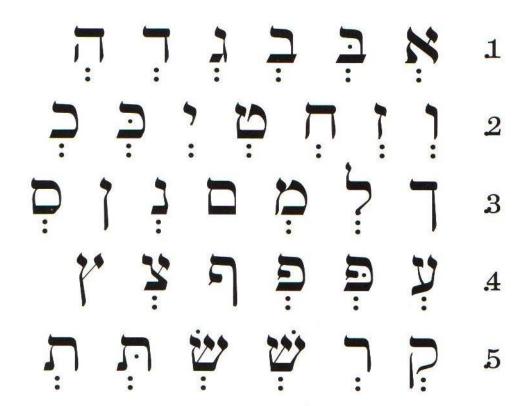

### Yellow Champ Review

Name

SEGOL \*

|    | <br>  |
|----|-------|
| ** | <br>* |

| How well did your child do? | Very well | Well       | With difficulty |
|-----------------------------|-----------|------------|-----------------|
| Parent's Signature          |           | Day of wee | k               |
| Area of difficulty          |           | -          |                 |
| **********                  | ********  | *******    | ************    |
| How well did your child do? | Very well | Well       | With difficulty |
| Parent's Signature          |           | Day of wee | k               |