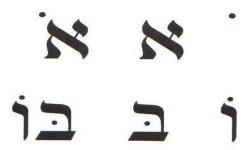

# Yellow Champ Review

Sh'va:

| How well did your child do? | Very well | Well  | With difficulty   |
|-----------------------------|-----------|-------|-------------------|
| Parent's Signature          |           |       | Day of week       |
| Area of difficulty          |           | _     |                   |
| ***********                 | ********  | ***** | ***************** |
| How well did your child do? | Very well | Well  | With difficulty   |
| Parent's Signature          |           |       | Day of week       |