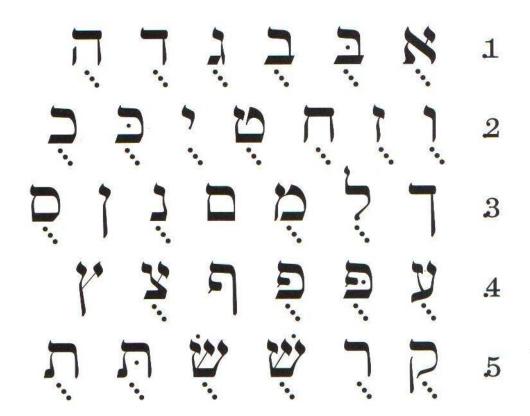

#### CHEEREK.

| How well did your child do? | Very well | Well _ | With difficulty |         |
|-----------------------------|-----------|--------|-----------------|---------|
| Parent's Signature          |           | D      | ay of week      |         |
| Area of difficulty          |           | _      |                 |         |
| ***********                 | ********  | ****** | *********       | ******* |
| How well did your child do? | Very well | Well _ | With difficulty |         |
| Parent's Signature          |           | D      | ay of week      |         |