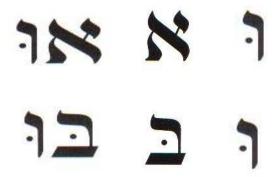

#### SHOOROOK

| How well did your child do? | Very well | Well   | With difficulty |        |
|-----------------------------|-----------|--------|-----------------|--------|
| Parent's Signature          |           | Day o  | of week         |        |
| Area of difficulty          |           |        |                 |        |
| ***********                 | *******   | ****** | **********      | ****** |
| How well did your child do? | Very well | Well   | With difficulty |        |
| Parent's Signature          |           | Day    | of week         |        |